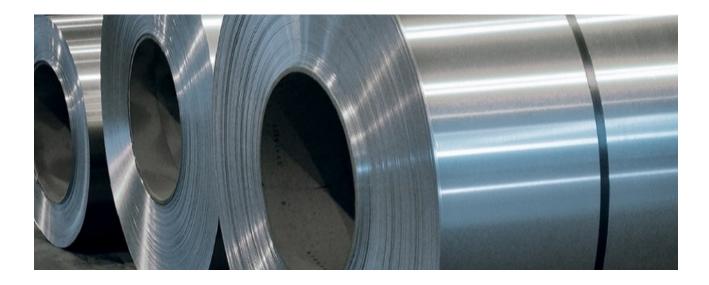

# **ALUMINIUM COILS**

AIS imports and holds aluminium coils in various alloys and tempers. It includes coils in 1xxx, 3xxx, 5xxx and 8xxx series alloys for a wide range of applications in gauges, starting from 0.3mm to 4.0 mm and in various widths.

Coils are delivered to customers, held until required, or further processed if required in Melbourne.

#### **Specifications**

Alloys supplied include 1200, 3003, 3004, 5005, 5251 and 5052 series.

Widths and gauges to accommodate customer requirements.

Coils are supplied as mill finish or stucco embossed. These aluminium coils can be hot washed and tension levelled based on the customer's request.