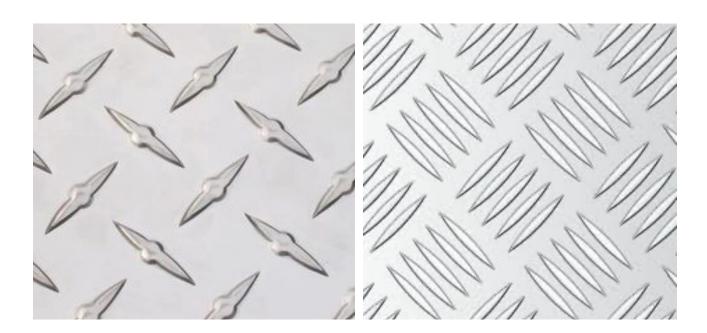

# **ALUMINIUM TREADPLATE**

AIS holds aluminium treadplate in 5052 H114 (O temper) 5 bar pattern and 3003 H22 1 bar bright propeller plate.

### **Specifications**

Thickness for 5 bar treadplate: 1.6mm, 2mm, 3.0mm, 5mm and 6mm

Thickness for 1 bar propeller plate: 1.6mm, 3mm

Sizes: 1200 x 2400mm 1500 x 3000mm

Other sizes are available on request.