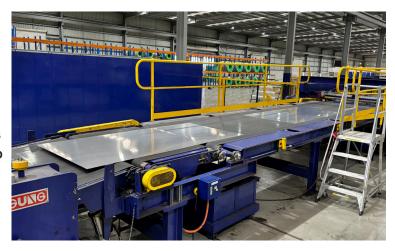

#### **Cut-to-length line**

Capable of processing coil up to 1600m wide and 3mm in thickness with further ability to paper interleave or add PE film both sides. Sheets can be produced from as short as 500mm to as long as 8000mm. The line allows customers to order bespoke lengths to their exact project requirements in sub mill order MOQs with a very short lead time.