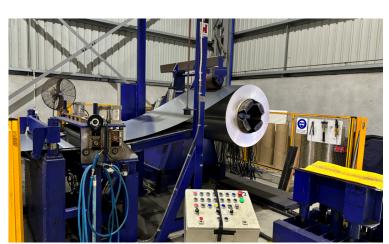

#### **Slitting line**

Processing coils up to 1250mm wide and 2mm in thickness. Also used for coil breakdowns to produce small coils.