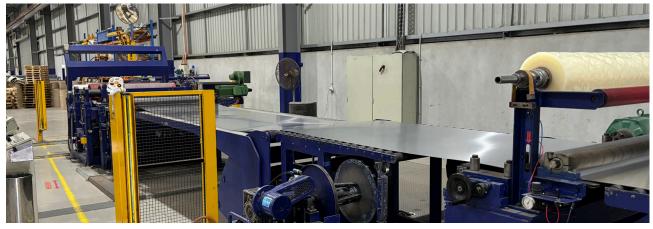

#### **Cut-to-length line**

Capable of processing coil up to 1600m wide and 3mm in thickness with further ability to paper interleave or add PE film both sides. Sheets can be produced from as short as 500mm to as long as 8000mm. The line allows customers to order bespoke lengths to their exact project requirements in sub mill order MOQs with a very short lead time.

#### **Slitting line**

Processing coils up to 1250mm wide and 2mm in thickness. Also used for coil breakdowns to produce small coils.

#### **Manual PE applicator**

For adding PE film protection to already cut sheet.

PE film types include PE50 micron clear, PE80 micron and laser quality PE all with easy peel tack for simple removal after fabrication or assembly.