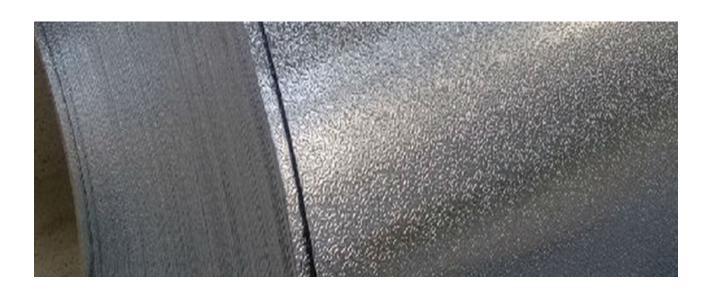

# STUCCO EMBOSSED COILS

AIS offers stucco-embossed finish coils and sheets. These are produced in various alloys, in both shallow and standard depths.

### **Specifications**

Stucco Sheets are also available upon request.

| Pattern                            | Min Thickness | Max Thickness | Min. Width | Max. Width |
|------------------------------------|---------------|---------------|------------|------------|
| Standard & shallow stucco embossed | 0.35mm        | 1.25mm        | 500mm      | 1,250mm    |