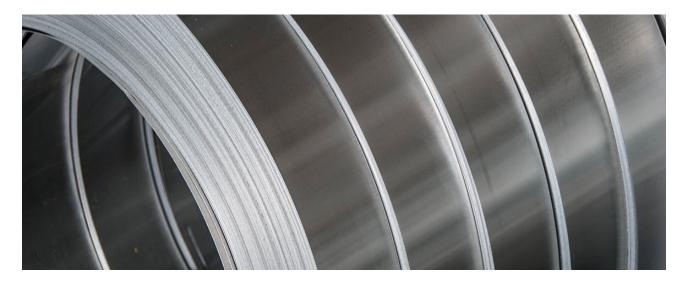

# **ALUMINIUM COILS**

AIS imports and holds aluminium coils in various alloys and tempers. It includes coils in 1xxx, 3xxx, 5xxx and 8xxx series alloys for a wide range of applications in gauges, starting from 0.3mm to 4.0 mm and in various widths.

#### **Specifications**

Alloys supplied include 1200, 3003, 3004, 5005, 5251 and 5052 series.

Widths and gauges to accommodate customer requirements.

Coils are supplied as mill finish or stucco embossed. These aluminium coils can be hot washed and tension levelled based on the customer's request.

# **SLIT COIL**

AIS produces slit coils according to customers' requirements. They are slit to narrower widths from mill width coil offering different types of alloys and tempers.

### **Specifications**

In Melbourne, 2mm is the maximum slitting gauge thickness but thicker material can be ordered directly from supplying mills. Please send us your enquiries to check product availability.